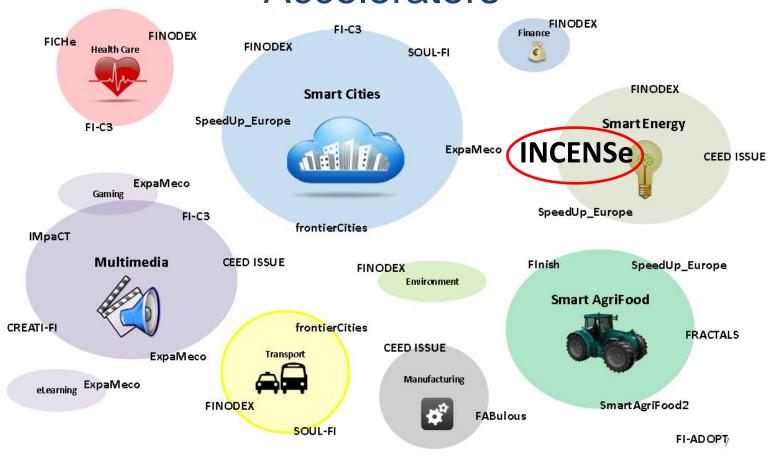

# Internet Cleantech Enablers Spark

Poznań, October 23<sup>rd</sup> 2014













# Sectors Covered by the FIWARE Accelerators

















#### Consortium Members



# Coordinator:

Enel Lab





































FIWARE





# Fields of Interest:

- 1. Energy Efficiency
- 2. Renewables
- 3. Smart Grids
- 4. Energy Storage
- 5. Automation Solutions
- 6. Electric Vehicle
- 7. ICT: Digitalization of Energy













#### 6.8 million euros to support 42 Start-ups

**Funding 150.000 €** (non reimbursable)

€25.000 - advanced at the beginning of development,

€75.000 - intermediate stage (demo/prototype/pilot),

€50.000 - end of the project (ready-to-market)

Access to advanced and personalized acceleration program (6 months):

- Coaching & Mentors: Up to 150 hours of mentoring,
- Funding readiness services for the final beneficiaries,
- Contacts with potential markets, customers or stakeholders,
-