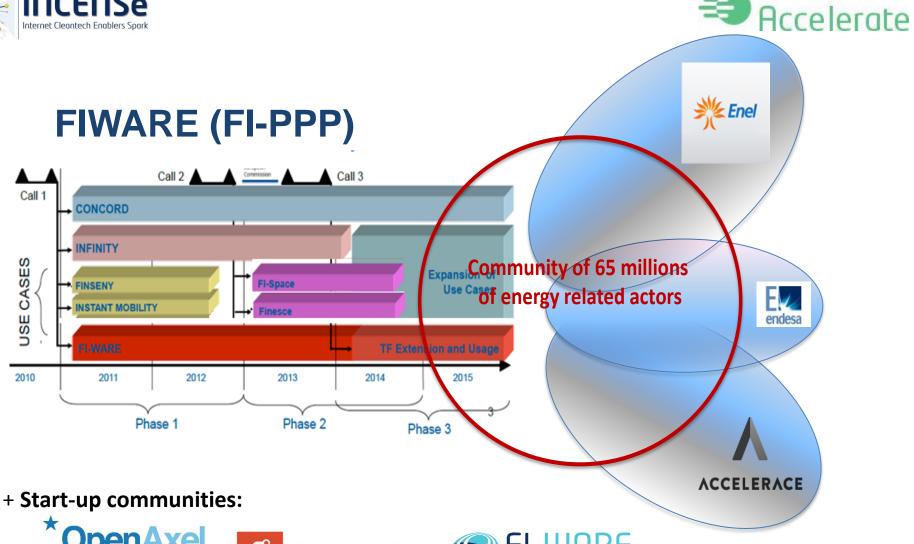

# Internet Cleantech Enablers Spark

Poznań, October 23<sup>rd</sup> 2014













# Sectors Covered by the FIWARE Accelerators

















#### Consortium Members



# Coordinator:

Enel Lab





































FIWARE





# Fields of Interest:

- 1. Energy Efficiency
- 2. Renewables
- 3. Smart Grids
- 4. Energy Storage
- 5. Automation Solutions
- 6. Electric Vehicle
- 7. ICT: Digitalization of Energy













#### 6.8 million euros to support 42 Start-ups

**Funding 150.000 €** (non reimbursable)

€25.000 - advanced at the beginning of development,

€75.000 - intermediate stage (demo/prototype/pilot),

€50.000 - end of the project (ready-to-market)

Access to advanced and personalized acceleration program (6 months):

- Coaching & Mentors: Up to 150 hours of mentoring,
- Funding readiness services for the final beneficiaries,
- Contacts with potential markets, customers or stakeholders,
- Access to Test bed and facilities (Spain, Italy and Denmark)
- Additional support: leg